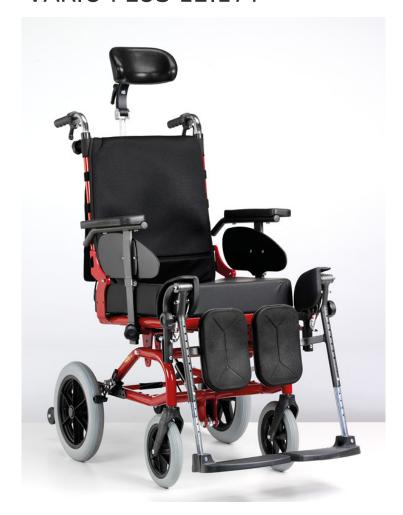

## **Descrizione Prodotto**

WHEELCHAIR WITH TILTING FRAME SERVO-ASSISTED

Suitable for users with limited mobility which need continuous changements of the

position to compensate the breathy difficulties, post surgery, circulatory, articular and/or of physical strength imposed by dystonia and/or spasms. Seating adjustable in depth by reciprocal articulations.

Armrests removable and adjustable in height. Footplates reclining, adjustable and removable. Tilting until 45° by gas pump, backrest inclination until 60° by gas pump. Padded seat fixed on the bottom with fabric removable on velcro. Padded wrapping backrest adjustable by slings. Padded headrest semiinvasive adjustable in height and depth on rotating base.

Available in two seating width cm 40 - 45. Max load 120 kg.