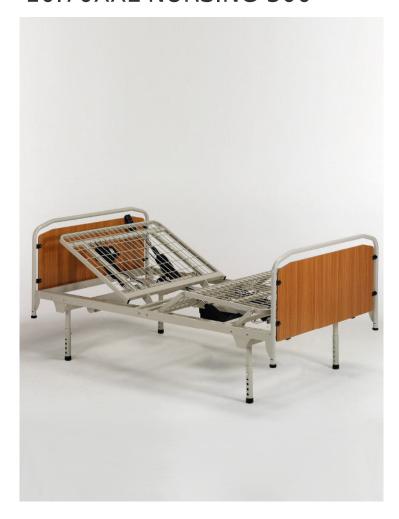

## **Descrizione Prodotto**

**Bed with 4 sections**. The frame is made of powder varnished steel shapes, electrowelded and reinforced bottom with 4 articulated sections with double actuators, the backrest is with rear transfer to maintain the user in a stable position

during the inclination of the backrest in order to favour a reciprocal inclination with the mattress inserted, reclining legs section until 45° with feet area to follow on side pantographs.

Feeding of the movements by linear actuators at 24V with handset with push buttons on spiral cable, buffer batteries inserted in the power module for emergency in case of lack of power supply, 4 legs at the base setted up with holes adjustable from cm 40 to 52, Nursing head and feet panels in MDF covered on the 2 sides in colour walnut and sand.

Dim. cm 203x120x40+12. Max. load kg. 300