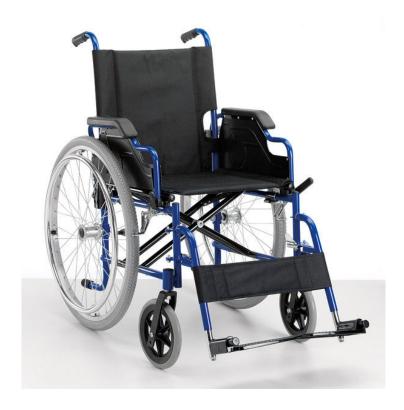

## **Descrizione Prodotto**

Structure made of varnished steel tube, double cross, padded seat, backrest and armrests. Armrests backwards upsetting and folding until laying on the bottom of the backrest, calfrest strap adjustable and removable.

Footrests revolving, removable and adjustable. Handles for the attendant, rear

stirrups to help the step climbing, rear pneus wheels with handrim for selfpropelling and parking brakes.

Front wheels Ø 200x32 puncture proof, bag on the rear of the backrest.

Available seating sizes: cm 41-46. Weight kg 18. Load capacity kg 120. Requirements following Rule EN ISO 12183.