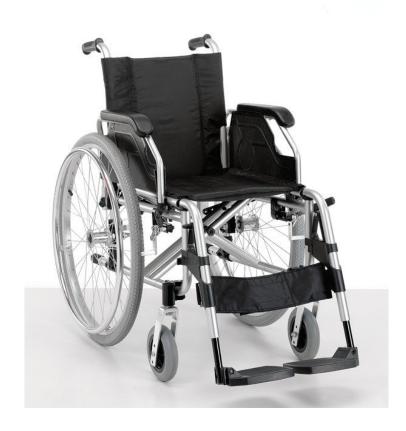

## **Descrizione Prodotto**

Structure made of varnished aluminium, double cross, padded seat, backrest and armrests, calfrest strap adjustable and removable, upsetting and removable armrests with side panels, seat adjustable in depth of 3 cm.

Footrests with angle adjustment turning outwards and inwards, removable by quick

release. Rear pneumatic wheels removable by quick release with parking brakes and handrim for selfpropelling. Bag on the rear of the backrest. Front driving wheels  $\emptyset$  160 puncture proof.

Available seating sizes: cm 41-46 Weight kg 15. Load capacity kg 120. Requirements following Rule EN ISO 12183. EN ISO 12183.