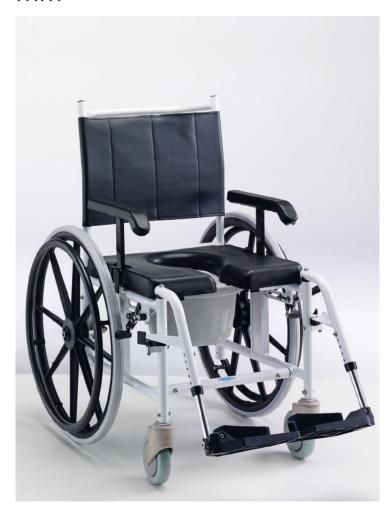

## 400.50 Commode shower char with rear wheels Ø 600 mm

Categoria Prodotto: <u>IHS</u>

**URL Prodotto**:

 $\underline{https://vassilli.it/en/prodotto/400-50-commode-shower-char-with-rear-wheels-600-m}\\\underline{m/}$ 

**Descrizione Prodotto** 

Structure made of anodized aluminium tube powder varnished. Ring shaped removable padded PU high density seat with antiscratch finishing. Padded PU armrests adjustable in height and removable. Thin padded backrest adjustable in height footplates removable for easy access of the user, revolving and adjustable in flex extension. Two wheels from Ø 125 mm and two rear wheels from Ø 600 mm with nylon support and parking brakes. Handle for the attendant. Plastic, backwards removable evacuation pan. Demountable frame for transport. All the screws and fixing components are made of Inox Steel 304 rustproof. All the materials used are hypoallergenic and atoxic.

Load capacity kg 120.

Requirements following Rule EN ISO 12183.

Rear wheels Ø 600 mm