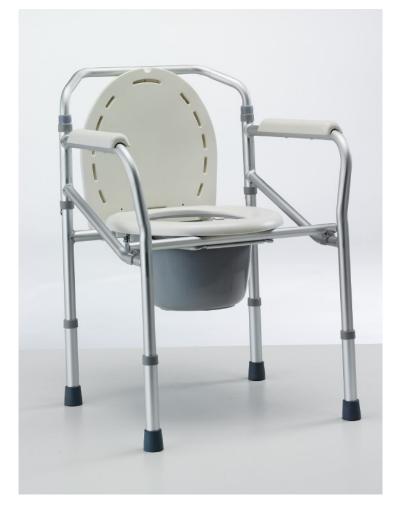

## **Descrizione Prodotto**

Structure made of steel varnished tubular with vinyl seat and plastic bowl with antislide rubber tips, adjustable in height. It includes various functions together: uprise for the WC, support for the WC, commode chair and shower chair. All the material used for the manufacture are hypoallergenic and atoxic.

Load capacity kg. 100.

Aid in conformity to the Rule EN 12182.