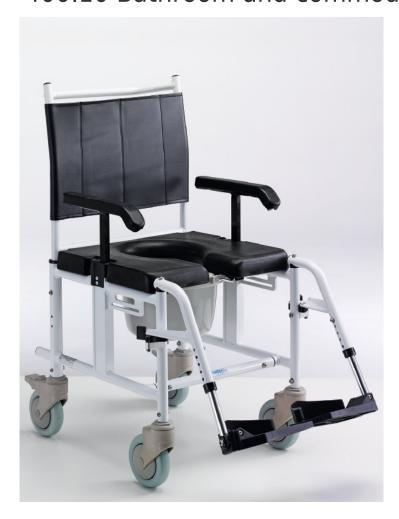

## **Descrizione Prodotto**

Structure made of anodized aluminium tube powder varnished. Ring shaped removable padded PU high density seat with antiscratch finishing. Padded PU

armrests adjustable in height and removable. Thin padded backrest adjustable in height footplates removable for easy access of the user, revolving and adjustable in flex extension. **Four wheels** with nylon support **Ø 125** mm with parking brakes. Handle for the attendant. Plastic, backwards removable evacuation pan. Demountable frame for transport. All the screws and fixing components are made of Inox Steel 304 rustproof. All the materials used are hypoallergenic and atoxic. Load capacity kg 120. Requirements following Rule EN ISO 12183.