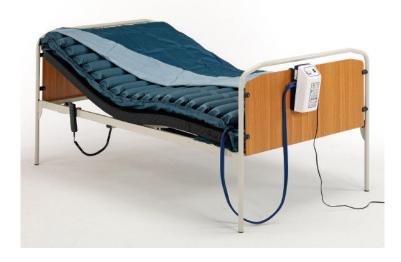

## Descrizione Prodotto

Possibility to adjust the pressure following the user weight.

The elements of the mattress of nylon + PU are fixed by buttons easily interchangeable in case of breakage and washable. The special pump particulary silent allows an optimal adjustment of the pressure by the handle on the front of the device.

Two hooks allow to hang the pump to the bed edge.

Dim. cm 200X90X11,5h. Requirements following Rule EN 12182 - CEI UNI EN 60601-2-52.