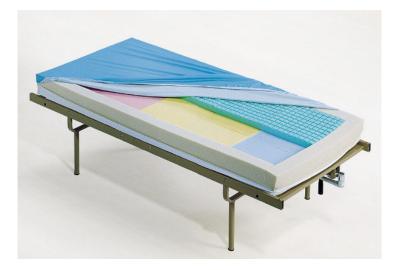

## **Descrizione Prodotto**

Lower and external part made of high density cold foam.

Partition of the mattress in 2 parts of 5 cm of height. Inside there is a surface composed of detachable squares made of viscoelastic material for the differentiated discharged of the pressure and a surface with squares with exhaust below to allow the inner ventilation.

Possibility to insert the siliconed fibre section mattress.

Dim. cm 195x90x15h.

Requirements following Rule ISO EN 12182.