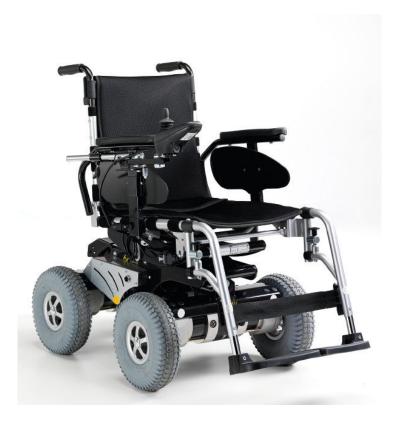

## Suitable for childrens from 8 to 15 years

It is a product designed by the Centre of Research Tecnothon of Foundation Telethon in cooperation with Vassilli company. 4x4 is a wheelchair very easy to be used, which adapts to every kind of ground, also sandy due to the integral drive, by its reduced dimensions it suits very well also on home areas.

It is a technical aid having high functional features, the design is charming and modern, the structure is made of duralluminium and steel shapes, the front wheels drive support is articulated; the seating is adjustable in height from cm 43 to 55 by electric actuator, adjustment in depth until + 12 cm.

The backrest is electrically reclining with functions directly on joystick, armrests adjustable and removable, adjustable headrest, footrests adjustable and removable.

Available with seating width of cm 36 junior.