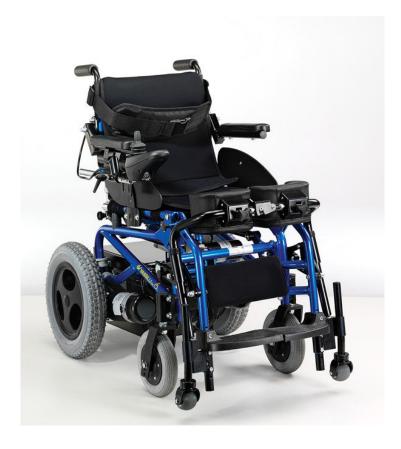

## 18.68E HI-LO ELECTRIC

To take the vertical position is not only a widening of autonomy, but it is also a therapeutical benefit. The verticalization allows to prevent many deseases connected to the motionlessness like the raise of decubitus, bad circulation, various pathologies of the muscular skeletal apparatus. The vertical movement is reciprocal to the articulations of the user. The particular structure of the wheelchair **HI-LO electric** combined to the sturdiness of the frame a perfect agility and smoothness in the drive. It is possible to adjust the seat width and the depth and backrest inclination angle. Backrest upsetting forwards. The knee restrain is adjustable and removable, on the standard equipment is included the chest containing strap. The armrests are adjustable and upsetting. Removable seat side protections.