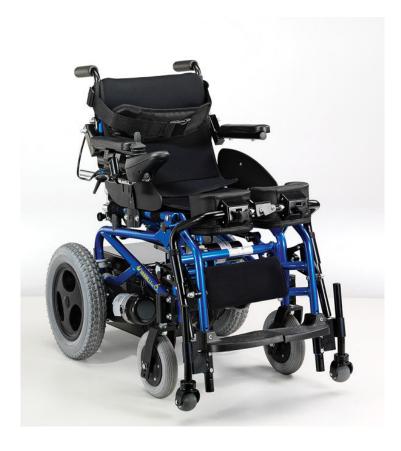

## 18.68E ELETTRICA JUNIOR

Categoria Prodotto: Junior Line

URL Prodotto: https://vassilli.it/en/prodotto/18-68e-elettrica-junior/

## Suitable for childrens from 8 to 15 years

To take the vertical position is not only a widening of autonomy, but it is also a therapeutical benefit. The verticalization allows to prevent many deseases connected to the motionlessness like the raise of decubitus, bad circulation, various pathologies of the muscular skeletal apparatus. The vertical movement is reciprocal to the articulations of the user. The particular structure of the wheelchair HI-LO electric combine to the sturdiness of the frame a perfect agility and smoothness in the drive. It is possible to adjust the seat width and the depth and backrest inclination angle. Backrest upsetting forwards.

The knee restrain is adjustable and removable, on the standard equipment is included the chest containing strap. The armrests are adjustable and upsetting. Removable seat side protections.

Available size: 36 cm Junior