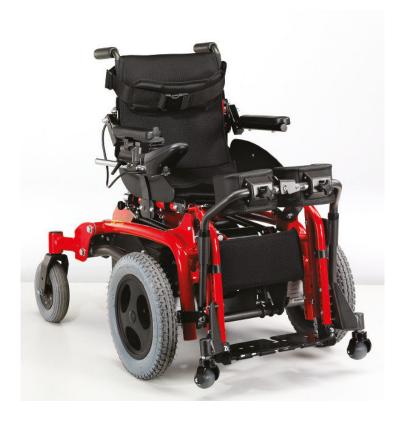

## 18.68A ELECTRIC WHEELCHAIR JUNIOR

**Categoria Prodotto**: <u>Junior Line</u>

URL Prodotto: https://vassilli.it/en/prodotto/18-68a-electric-wheelchair-junior/

## Descrizione Prodotto

Suitable for childrens from 8 to 15 years

18.68A (HI-LO AVANTI) is an innovative technical aid which allow to the user also to verticalize and therefore to take delight of all advantages allowed by the verticalization (reinforce of the bone and joint structure – favours the cardio vascular circulation – avoid the arise of ulcers and decubitus sores – avoid possible arise of thrombosis and atrophy – allows relations in stand up at human dimension).

The front traction reduces the encumbrance of the aid and allows the use also in reduced spaces. The seat can be height adjusted from a minimum of 45 cm to 54 cm.

The adjustment of the seat allows to adjust the depth to users of different heights. It is a very functional and versatile aid because it can be easily adapted to exigent users having complex issues.

Size available cm 36 Junior. (N.B. can be inserted all the options inserted in the HI-LO programme.