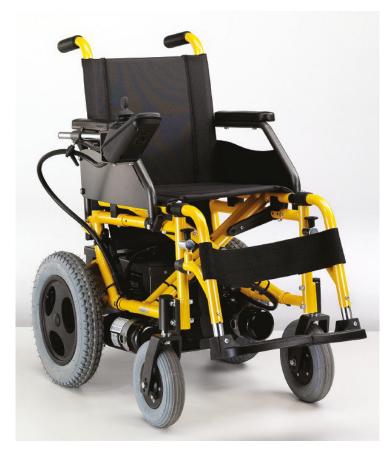

## **Descrizione Prodotto**

Suitable for childrens from 8 to 15 years

Electric wheelchair with folding frame, of aluminium. Backrest and handgrips adjustable in height. Footrests adjustable, detachable, opening and retractable. Desk upsetting armrests.

Rear wheels Ø 300 mm and front wheels Ø 200 mm. Two motors of 160 Watts with gearbox, unlocking device (free wheels). Two sealed batteries of 42Ah maintenance free, only charging required and detachable. Programmable drive. Controller fitted up with joystick. Electromagnetic brakes.

The seating is provided with a system to increase the depth up to 8 cm. Loading until 120 kg. Autonomy of 35 km. Maximum speed programmable until 7,5 km/h. Available with seat ca 36 junior. Registered model.