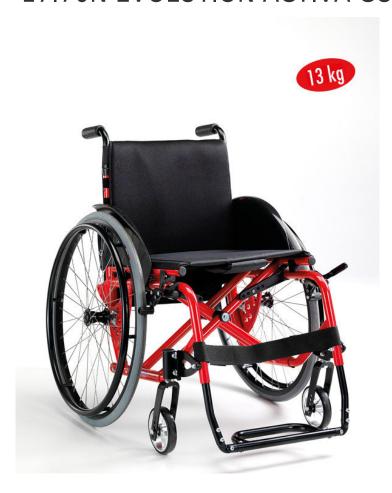

## Descrizione Prodotto

**Evolution Activa Compact** is a fuctional extension of the basic elements of our Evolution line. With the new Compact line, we achieved the maximum reduction of the overall dimensions, while keeping an adjustable seat which can suit also users

of medium/large size.

Folding frame with double cross of duraluminium and composite materials. Possibility of changing the seat depth. Possibility of changing the arrangement and the distribution of the loads by means of the slots on the big and small wheels. Equipped with height adjustment. One-piece footrest opening and adjustable in height and inclination of the foot. Padded seat and backrest with tensioning bottoms. Clothes protection side panels.

Possibility of changing the height of the backrest. Parking brake. Adjustable handles for attendant. Detachable rear wheels  $\emptyset$  600 pneus and front ones puncture proof  $\emptyset$  120. Bags for belongings on the backrest.

Loading until 120kg. Available with seat width 38, 40, 42, 44, 46, 48 cm. Registered model.