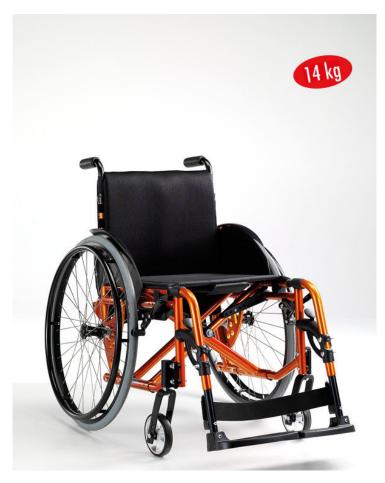

## Descrizione Prodotto

**Folding wheelchair with frame made of aluminium** and composite materials. Total weight kg 14. Separate removable footrests for space saving and for wheelchair folding. Fitted up with big wheels Ø 600 pneus with quick release and

front wheels  $\emptyset$  120. Backrest with pushing handgrips adjustable in height. Possibility to adjust the seating depth of the wheelchair until + 8 cm. Moving of the wheel axles and of the perpendicularly placing of the vertical axle of the front wheels. Camber of 5° on the rear wheels.

Loading until 120 kg. Available with seat width 38, 40, 42, 44, 46, 48 cm. Available sizes: 38 - 40 -42 - 44 - 46 - 48 cm. Max load kg 120. Registered model.