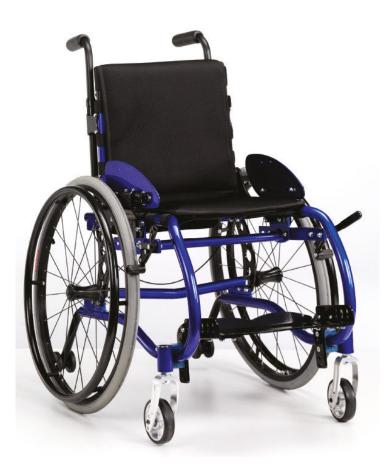

## Descrizione Prodotto

"Baby evolution" is a very light wheelchair with active dynamic loads.

By our system 3D of adjustment of the dimensions from cm 28 adjustable from 3 to 5 years old and 34 cm adjustable from 10 to 6 years old, therefore it is a product

which adapts to the growing needs of the users.

The bottoms of the seating and of the backrest are composed by tensioning belts with laying padding cushion in addition the backrest can change the angle until 12° and is foldable forwards.

The rear wheels Ø 560 are of the quick release type; the frame is made of duraluminium, the front castors are puncture proof type Ø 120, the handles for the attendant are adjustable and removable, parking brakes.