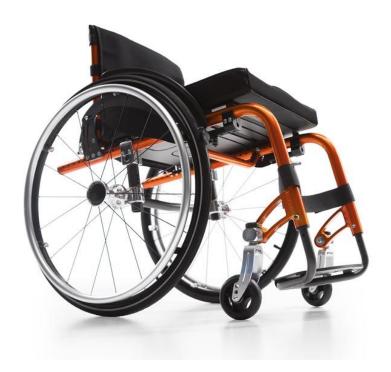

## Descrizione Prodotto

Essential design and top performances in a manual aid dedicated to those who like active life.

An ultralight reducible frame, with a total weight of just 10 kg, transmits with outstanding responsiveness every push movement, for a snappy and smooth run at the same time, fast and sporty. an exciting aid and rewarding for users with very active life, with good physical shape and a strong desire to feel independent and move without limits.

Available in Standard and Junior versions.