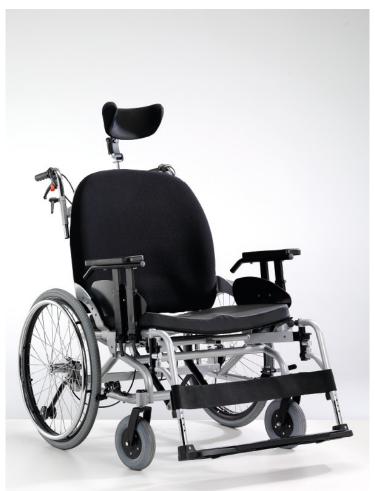

## **Descrizione Prodotto**

Suitable for users with limited mobility which need continuous changements of the position to compensate the breathy difficulties, post surgery, circulatory, articular

Dettagli Prodotto esportati dal sito - <u>Vassilli</u> Scaricato in data: Fri Apr 26 10:59:46 2024 / +0000 GMT

and/or of physical strenght imposed by dystonia and/or spasms.

Rigid frame suitably reinforced, made of atoxic powder varnished steel shapes. Seating adjustable in depth by reciprocal articulations. Armrests removable and adjustable in height. Footplates adjustable and removable. Tilting until 45° by gas pump, backrest inclination until 60° by gas pump. Padded sector seat fixed on the bottom with fabric removable. Contoured wrapping backrest on velcro. Padded headrest semi-invasive adjustable in height and depth on rotating base.

## Complete with antitipping wheels. Available seat sizes: cm 50-55-60. Max load 160 kg.