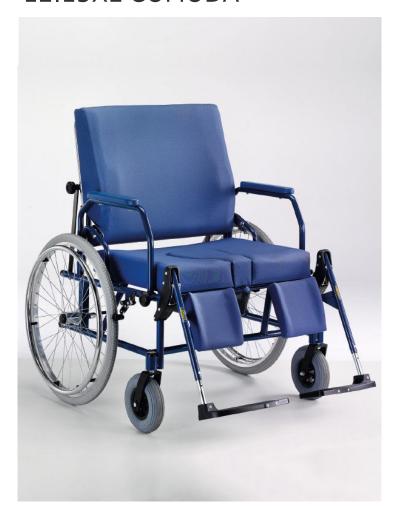

## 12.15XL COMODA

Categoria Prodotto: Extra Large Solutions, Comode

URL Prodotto: https://vassilli.it/en/prodotto/12-15xl-comoda/

## Descrizione Prodotto

Aid with reinforced structure destined to very heavy persons. Available seat sizes: cm 50-55-60. Rigid reinforced frame made of atoxic powder varnished steel shapes. Padded seat covered in leather like material very comfortable. The depth of the

seat can be adapted to persons tall from cm 160 to 195.

Available with or w/o WC. Backrest reclining until 60° and the articulation is reciprocal with the movement of inclination of the body. Also the legrests are reclining, adjustable in flexion and extension and articulate reciprocally with the knee tibials. Removable armrests for easy side transfer and to approach tables. The rear wheels are Ø 600, pneumatic, reinforced with handrim and parking brakes.

The front wheels are Ø 200x50 pneumatic assembled on ball bearings.

Max load 160 kg.