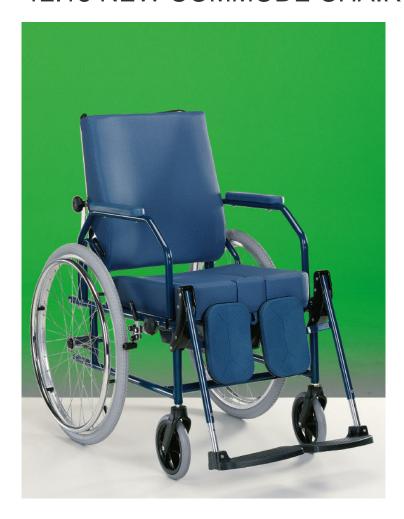

## Descrizione Prodotto

The new commode chairs are the best that our company could have designed until now. They are equipped with our exclusive system which allows to adjust the depth of the seating and therefore to be personalized following the size of the user.

The adjustments of the backrest and of the footrests recline reciprocally with the body articulations. The armrests are detachable to make easier the side transfers. The backrest is reclining, the footrests are adjustable and elevating. The paddings are seamless, comfortable and shaped, the upholsteries are made of washable and fire proof plastic material. The frames are powder varnished. The castors are puncture proof type of different diameters following the models shown.

Every model can be supplied with or without WC device. Patented Model.