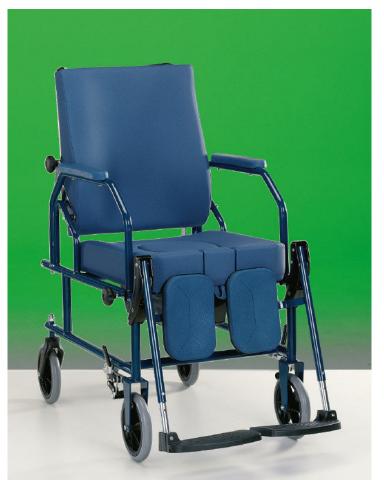

## **Descrizione Prodotto**

The new commode chairs are the best that our company could have designed until now. They are equipped with our exclusive system which allows to adjust the depth of the seating and therefore to be personalized following the size of the user. The adjustments of the backrest and of the footrests recline reciprocally with the body articulations. The armrests are detachable to make easier the side transfers. The backrest is reclining, the footrests are adjustable and elevating. The paddings are seamless, comfortable and shaped, the upholsteries are made of washable and fire proof plastic material.

The frames are powder varnished. The castors are puncture proof type of different diameters following the models shown.

## Wheels Ø 200 mm

Every model can be supplied with or without WC device. Patented Model.