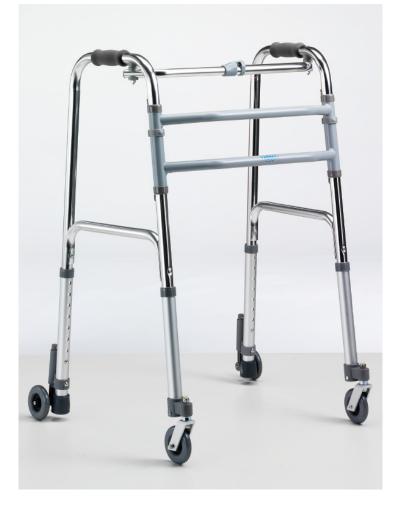

## 11.50/4RP 4 wheels sliding walker with pressure brake

Categoria Prodotto: <u>IHS</u> URL Prodotto: <u>https://vassilli.it/en/prodotto/11-50-4rp-4-wheels-sliding-walker-with-pressure-brake/</u>

## Descrizione Prodotto

Structure made of tubular polished duraluminium with anodizing protection treatment, with steel powder varnished components. Frame folding on the upper cross by quick release button. 4 telescopic legs for the height adjustment with pre holed locations for quick release. 2 front revolving wheels, 2 rear fix with handle pressure emergency and parking brake which by the effect of the load exercised insert the end cap at floor. Soft polyurethane shaped antislide handgrips. All the materials used for the manufacture of the aid are hypoallergenic and atoxic. Load capacity kg. 100.