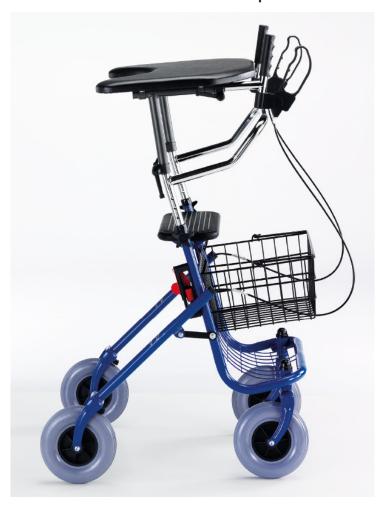

## **Descrizione Prodotto**

Structure made of varnished steel, foldable, chest padded laying tray covered in soft plastic material washable and antiscratch. Front soft rubber handgrips,

adjustable in height and depth, with hand lever brakes for emergency and parking which act on the rear wheels, polyurethane seat, basket, 4 puncture proof wheels  $\emptyset$  200x50 mm. the front ones steering on ball bearings.