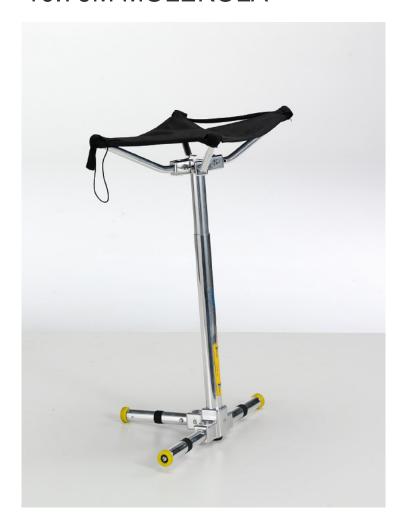

## Descrizione Prodotto

**Molekola** is a basic aid to help the **transfers of cooperative users** (not seriously ill) from the bed to the wheelchair and viceversa, from the wheelchair to the WC and viceversa, from the wheelchair to the car and viceversa, ecc.

The innovative aid has been designed by Tecnothon and made by Vassilli S.r.l. Italy, its total weight is less than 2 Kg. and can be used for persons having weight until 100 Kg. due to the high resistant materials used. It is reducible and can be inserted also in the suitcase to be used on travel or at holidays houses.

The dimensions once closed are 50x14cm, the central column is adjustable in height and can be used in different living situations. The finishing can be varnished in brilliant colours or in carbon or natural polished.