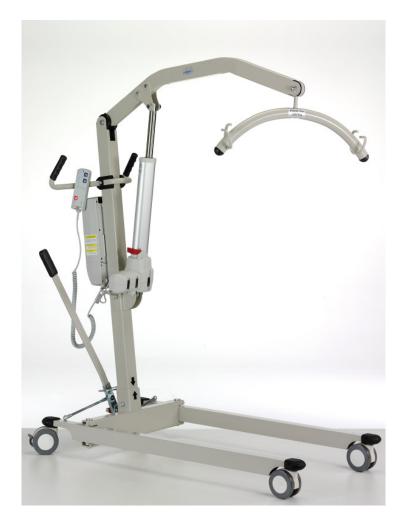

## Descrizione Prodotto

The patient lifter is tested for a load until 150 kg.

Its lifting stroke allows to perform in an easier way all the transfers which are necessary in the daily care. The adjustment to the patient mobility is obtained by various types of slings.

Thanks to the **twin castors 2 of them with brake**, it is possible to move easily under the beds usually used at home and at hospitals. The opening base allows **easy transfer** from and to the wheelchair.

Handset with 2 mt of cable, power module with emergency button and led for battery charge status, 2 batteries 12V. Possibility to insert all the models of slings of our programme.

Maximum load capacity 200 kg.