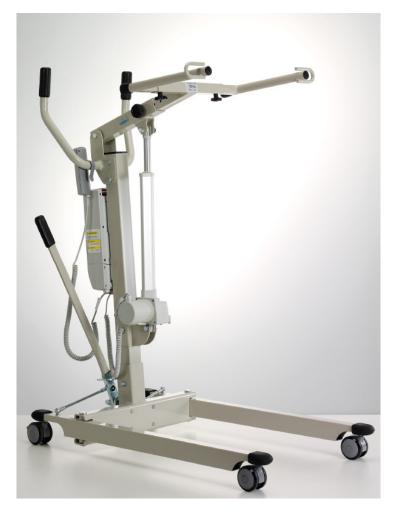

## Compact lifter load capacity kg 150

The **Compact Lifter** has been designed to meet the needs of practicalness, safety, flexibility and comfort which are requested by the daily use of such products.

The components as the lifting arm adjustable in depth, the column adjustable in height and the slings adjustable, allow to make the lifting operations in full safety and harmony with the anthropometric features of the user. The reduced dimensions allow the passage on narrow passages and the full control by the assistents.

The legs of the base, equipped with sturdy twin wheels (2 with foot brake), can be opened by lever for easy frontal access to wheelchairs or other in full stability and safety. The movement of the arm is guaranted by the electric actuator

with telecommand with extensible cable. Control box with emergency switch and removable batteries. Possibility to insert all the models of slings of our programme.