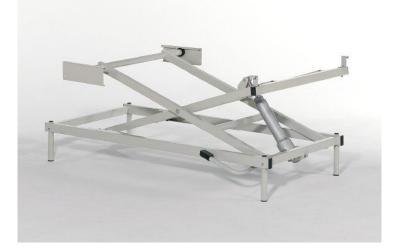

## 10.58E Hydraulic base adjustable in height

**Categoria Prodotto**: <u>Beds and Homecare Aids</u> **URL Prodotto**:

https://vassilli.it/en/prodotto/10-58e-hydraulic-base-adjustable-in-height/

## Descrizione Prodotto

Structure made of structural steel powder varnished. Frame with cross for the height adjustment from cm 40 to cm 80 by hydraulic pump by foot control on the 2 sides for up and down.

Connections for application to our beds.

## Possibility to insert: set of wheels Ø 125 art. 16.01.

Dim. Cm 160x90x40+40h.

Load capacity kg 230.

Requirements following Rule CEI UNI EN 60601-2-52.